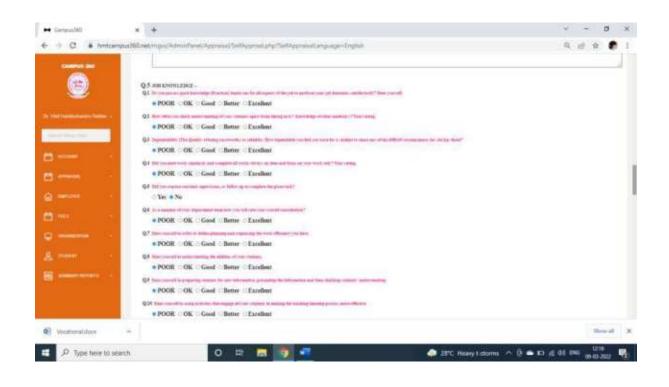

### Performance Appraisal System

- Performance Appraisal System is in function for the teaching faculty which is moderated by IQAC and the parent institute. PBAS and Self Appraisal Forms are based on the formats prescribed by UGC. Due to the Self Appraisal System, the faculty remains motivated for Research, Publications and Innovations. Every academic year the faculty submits the Self-Appraisal Forms to IQAC. The system of Self-Appraisal is online. The Faculty has to submit it on Campus 360 portal. There is an Internal and External Academic Audit conducted by the IQAC and the Parent Institute to get feedback on the performance of the faculty.
- The faculty with unsatisfactory performance is advised to improve the performance. The
  college has collaborations with many agencies and motivates the faculty to improve their
  performance.
- The faculty with higher performance and meritorious academic achievements or rendered services to society or for noble work, felicitation system is availed to the staff. The best teacher award is also given by the parent institute.
- The Provision of a Confidential Report is also functioned to evaluate the performance of staff.
- · Provision of pension and gratuity availed to the staff as per the government rules.