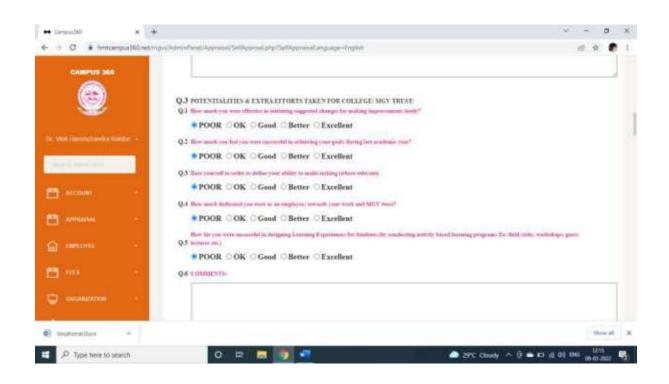

### Performance Appraisal System

- Performance Appraisal System is in function for the teaching faculty which is moderated by IQAC and the parent institute. PBAS and Self Appraisal Forms are based on the formats prescribed by UGC. Due to the Self Appraisal System, the faculty remains motivated for Research, Publications and Innovations. Every academic year the faculty submits the Self-Appraisal Forms to IQAC. The system of Self-Appraisal is online. The Faculty has to submit it on Campus 360 portal. There is an Internal and External Academic Audit conducted by the IQAC and the Parent Institute to get feedback on the performance of the faculty.
- The faculty with unsatisfactory performance is advised to improve the performance. The
  college has collaborations with many agencies and motivates the faculty to improve their
  performance.
- The faculty with higher performance and meritorious academic achievements or rendered services to society or for noble work, felicitation system is availed to the staff. The best teacher award is also given by the parent institute.
- The Provision of a Confidential Report is also functioned to evaluate the performance of staff.
- · Provision of pension and gratuity availed to the staff as per the government rules.