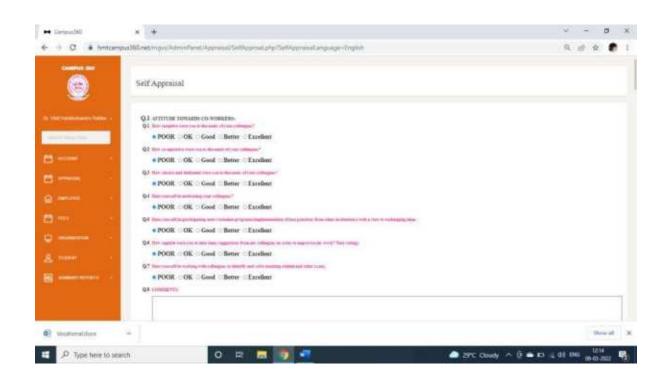

### Performance Appraisal System

- Performance Appraisal System is in function for the teaching faculty which is moderated by IQAC and the parent institute. PBAS and Self Appraisal Forms are based on the formats prescribed by UGC. Due to the Self Appraisal System, the faculty remains motivated for Research, Publications and Innovations. Every academic year the faculty submits the Self-Appraisal Forms to IQAC. The system of Self-Appraisal is online. The Faculty has to submit it on Campus 360 portal. There is an Internal and External Academic Audit conducted by the IQAC and the Parent Institute to get feedback on the performance of the faculty.
- The faculty with unsatisfactory performance is advised to improve the performance. The
  college has collaborations with many agencies and motivates the faculty to improve their
  performance.
- The faculty with higher performance and meritorious academic achievements or rendered services to society or for noble work, felicitation system is availed to the staff. The best teacher award is also given by the parent institute.
- The Provision of a Confidential Report is also functioned to evaluate the performance of staff.
- · Provision of pension and gratuity availed to the staff as per the government rules.