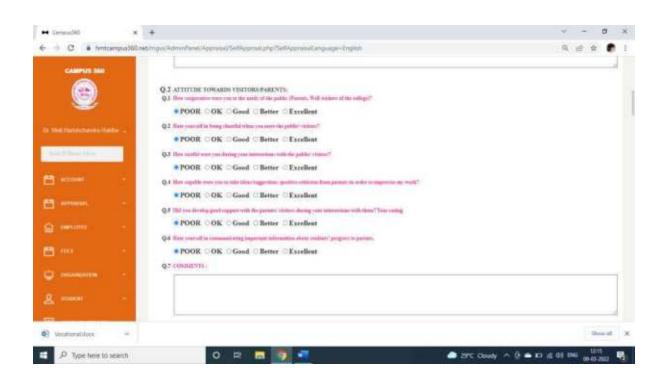

### Performance Appraisal System

- Performance Appraisal System is in function for the teaching faculty which is moderated by IQAC and the parent institute. PBAS and Self Appraisal Forms are based on the formats prescribed by UGC. Due to the Self Appraisal System, the faculty remains motivated for Research, Publications and Innovations. Every academic year the faculty submits the Self-Appraisal Forms to IQAC. The system of Self-Appraisal is online. The Faculty has to submit it on Campus 360 portal. There is an Internal and External Academic Audit conducted by the IQAC and the Parent Institute to get feedback on the performance of the faculty.
- The faculty with unsatisfactory performance is advised to improve the performance. The
  college has collaborations with many agencies and motivates the faculty to improve their
  performance.
- The faculty with higher performance and meritorious academic achievements or rendered services to society or for noble work, felicitation system is availed to the staff. The best teacher award is also given by the parent institute.
- The Provision of a Confidential Report is also functioned to evaluate the performance of staff.
- · Provision of pension and gratuity availed to the staff as per the government rules.