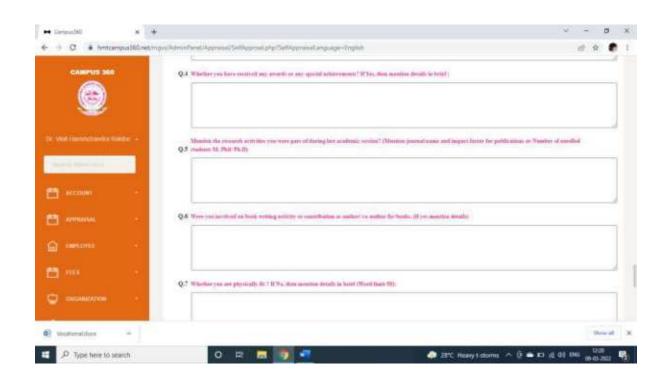

### Performance Appraisal System

- Performance Appraisal System is in function for the teaching faculty which is moderated by IQAC and the parent institute. PBAS and Self Appraisal Forms are based on the formats prescribed by UGC. Due to the Self Appraisal System, the faculty remains motivated for Research, Publications and Innovations. Every academic year the faculty submits the Self-Appraisal Forms to IQAC. The system of Self-Appraisal is online. The Faculty has to submit it on Campus 360 portal. There is an Internal and External Academic Audit conducted by the IQAC and the Parent Institute to get feedback on the performance of the faculty.
- The faculty with unsatisfactory performance is advised to improve the performance. The
  college has collaborations with many agencies and motivates the faculty to improve their
  performance.
- The faculty with higher performance and meritorious academic achievements or rendered services to society or for noble work, felicitation system is availed to the staff. The best teacher award is also given by the parent institute.
- The Provision of a Confidential Report is also functioned to evaluate the performance of staff.
- · Provision of pension and gratuity availed to the staff as per the government rules.