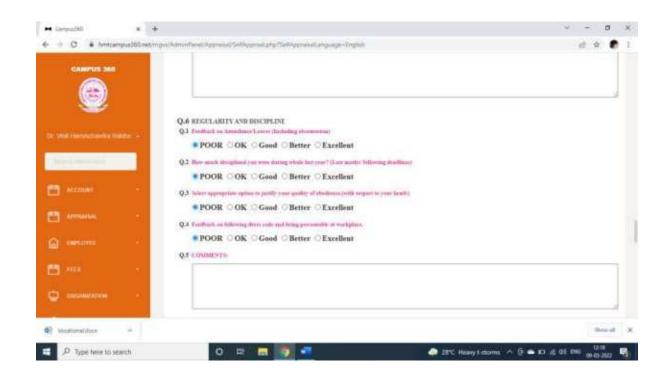

### Performance Appraisal System

- Performance Appraisal System is in function for the teaching faculty which is moderated by IQAC and the parent institute. PBAS and Self Appraisal Forms are based on the formats prescribed by UGC. Due to the Self Appraisal System, the faculty remains motivated for Research, Publications and Innovations. Every academic year the faculty submits the Self-Appraisal Forms to IQAC. The system of Self-Appraisal is online. The Faculty has to submit it on Campus 360 portal. There is an Internal and External Academic Audit conducted by the IQAC and the Parent Institute to get feedback on the performance of the faculty.
- The faculty with unsatisfactory performance is advised to improve the performance. The
  college has collaborations with many agencies and motivates the faculty to improve their
  performance.
- The faculty with higher performance and meritorious academic achievements or rendered services to society or for noble work, felicitation system is availed to the staff. The best teacher award is also given by the parent institute.
- The Provision of a Confidential Report is also functioned to evaluate the performance of staff.
- · Provision of pension and gratuity availed to the staff as per the government rules.