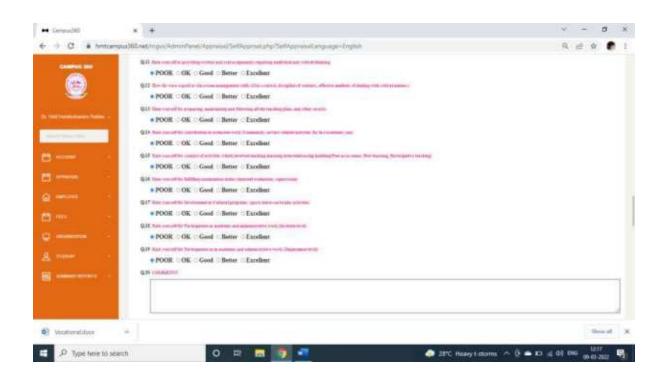

### Performance Appraisal System

- Performance Appraisal System is in function for the teaching faculty which is moderated by IQAC and the parent institute. PBAS and Self Appraisal Forms are based on the formats prescribed by UGC. Due to the Self Appraisal System, the faculty remains motivated for Research, Publications and Innovations. Every academic year the faculty submits the Self-Appraisal Forms to IQAC. The system of Self-Appraisal is online. The Faculty has to submit it on Campus 360 portal. There is an Internal and External Academic Audit conducted by the IQAC and the Parent Institute to get feedback on the performance of the faculty.
- The faculty with unsatisfactory performance is advised to improve the performance. The
  college has collaborations with many agencies and motivates the faculty to improve their
  performance.
- The faculty with higher performance and meritorious academic achievements or rendered services to society or for noble work, felicitation system is availed to the staff. The best teacher award is also given by the parent institute.
- The Provision of a Confidential Report is also functioned to evaluate the performance of staff.
- · Provision of pension and gratuity availed to the staff as per the government rules.