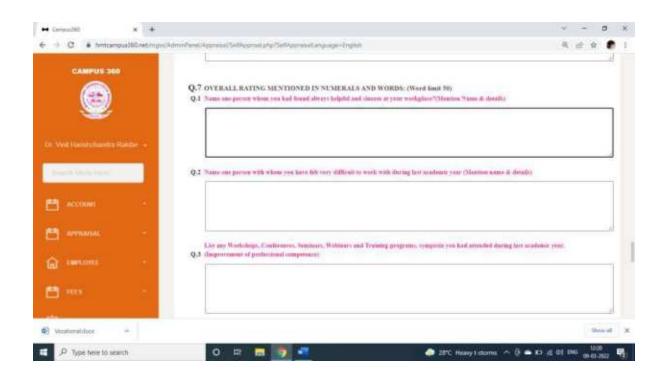

### Performance Appraisal System

- Performance Appraisal System is in function for the teaching faculty which is moderated by IQAC and the parent institute. PBAS and Self Appraisal Forms are based on the formats prescribed by UGC. Due to the Self Appraisal System, the faculty remains motivated for Research, Publications and Innovations. Every academic year the faculty submits the Self-Appraisal Forms to IQAC. The system of Self-Appraisal is online. The Faculty has to submit it on Campus 360 portal. There is an Internal and External Academic Audit conducted by the IQAC and the Parent Institute to get feedback on the performance of the faculty.
- The faculty with unsatisfactory performance is advised to improve the performance. The
  college has collaborations with many agencies and motivates the faculty to improve their
  performance.
- The faculty with higher performance and meritorious academic achievements or rendered services to society or for noble work, felicitation system is availed to the staff. The best teacher award is also given by the parent institute.
- The Provision of a Confidential Report is also functioned to evaluate the performance of staff.
- · Provision of pension and gratuity availed to the staff as per the government rules.