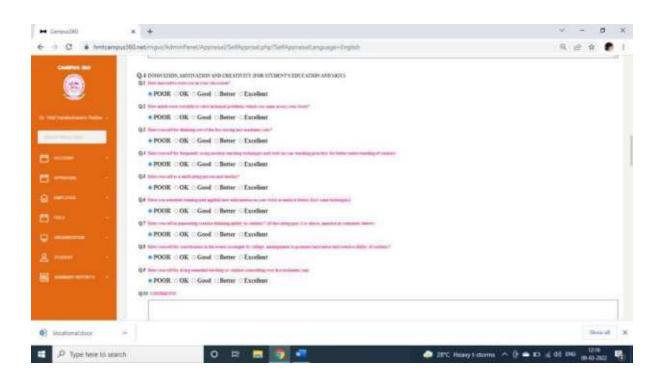

### Performance Appraisal System

- Performance Appraisal System is in function for the teaching faculty which is moderated by IQAC and the parent institute. PBAS and Self Appraisal Forms are based on the formats prescribed by UGC. Due to the Self Appraisal System, the faculty remains motivated for Research, Publications and Innovations. Every academic year the faculty submits the Self-Appraisal Forms to IQAC. The system of Self-Appraisal is online. The Faculty has to submit it on Campus 360 portal. There is an Internal and External Academic Audit conducted by the IQAC and the Parent Institute to get feedback on the performance of the faculty.
- The faculty with unsatisfactory performance is advised to improve the performance. The
  college has collaborations with many agencies and motivates the faculty to improve their
  performance.
- The faculty with higher performance and meritorious academic achievements or rendered services to society or for noble work, felicitation system is availed to the staff. The best teacher award is also given by the parent institute.
- The Provision of a Confidential Report is also functioned to evaluate the performance of staff.
- · Provision of pension and gratuity availed to the staff as per the government rules.