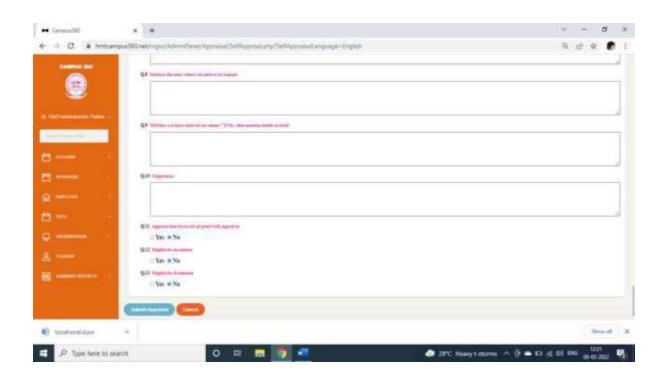

### Performance Appraisal System

- Performance Appraisal System is in function for the teaching faculty which is moderated by IQAC and the parent institute. PBAS and Self Appraisal Forms are based on the formats prescribed by UGC. Due to the Self Appraisal System, the faculty remains motivated for Research, Publications and Innovations. Every academic year the faculty submits the Self-Appraisal Forms to IQAC. The system of Self-Appraisal is online. The Faculty has to submit it on Campus 360 portal. There is an Internal and External Academic Audit conducted by the IQAC and the Parent Institute to get feedback on the performance of the faculty.
- The faculty with unsatisfactory performance is advised to improve the performance. The
  college has collaborations with many agencies and motivates the faculty to improve their
  performance.
- The faculty with higher performance and meritorious academic achievements or rendered services to society or for noble work, felicitation system is availed to the staff. The best teacher award is also given by the parent institute.
- The Provision of a Confidential Report is also functioned to evaluate the performance of staff.
- · Provision of pension and gratuity availed to the staff as per the government rules.